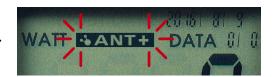

3 Press the ANT+ button

Now, press the blue **Bluetooth • ANT+** button on the 1260Sc console. You'll see **ANT+** blinking near the top in the console display indicating you're ready for the final step.

Special note for first time setup:

The **ANT+** indicator will blink for 30 seconds. Devices can only find and make a first time connection with the 1260Sc console during this 30 second blinking period.